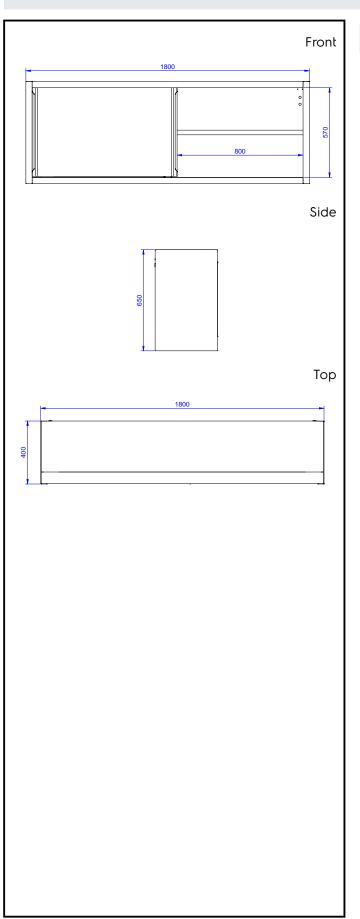

132834 (PS1800LCN)

Wall Cupboard with 2 sliding doors, 1800mm

## Standard Preparation 1800 mm Wall Cupboard with 2 Sliding Doors

### Key Information:

| N° of doors:                 |         |  |  |
|------------------------------|---------|--|--|
| 132834 (PS1800LCN)           | 2       |  |  |
| External dimensions, Width:  | 1800 mm |  |  |
| External dimensions, Depth:  | 400 mm  |  |  |
| External dimensions, Height: | 650 mm  |  |  |

Standard Preparation 1800 mm Wall Cupboard with 2 Sliding Doors